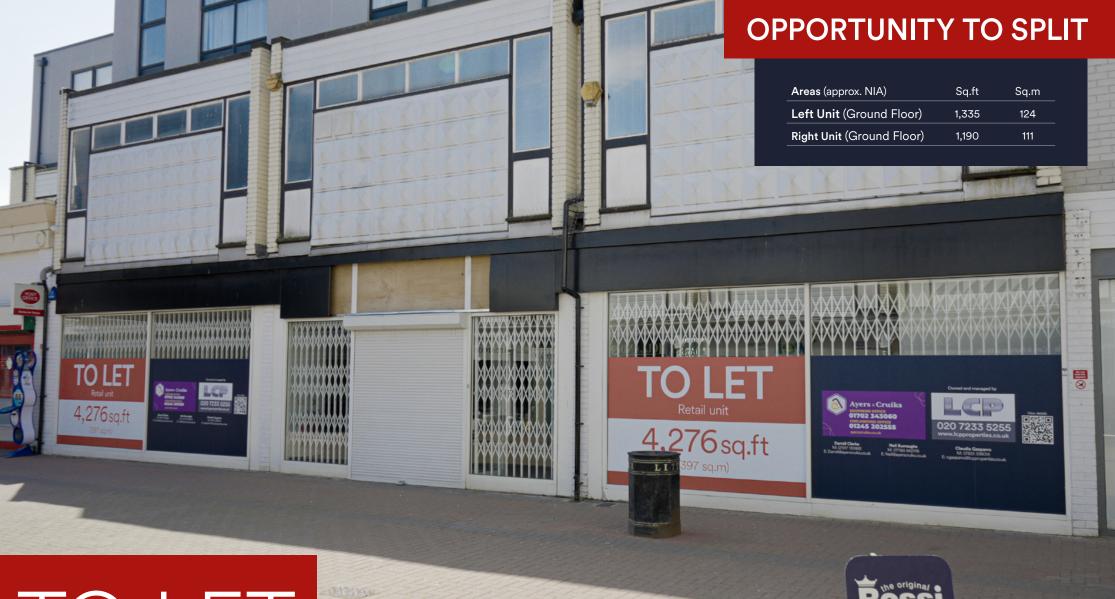

# Unit 5-7, Willows, Wickford SS12 ORA

| Areas (approx. NIA) | Sq.ft | Sq.m |
|---------------------|-------|------|
| Ground Floor        | 2,690 | 250  |
|                     |       |      |
| First Floor         | 1,586 | 147  |